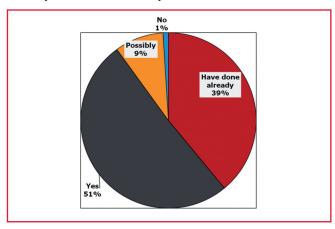

Would your customers refer you to others?

Action Consulting was established in 1995 and all our early clients came from the financial services sector including firms of accountants, IFAs, life insurance companies and reinsurance businesses. Since then, we have diversified through applying skills and expertise gained in one market to other comparable businesses, and through recommendations from satisfied clients.