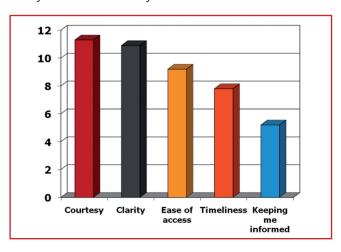

How your customers rate your service

How well your customers rate you, depending on how recently you last contacted them

research = %
understanding = c
planning = c
action = %