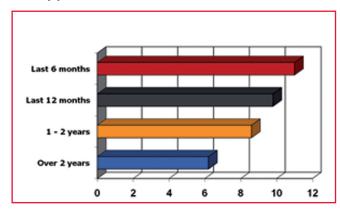

How your customers rate your service

How well your customers rate you, depending on how recently you last contacted them

research = %
understanding = c
planning = c
action = %